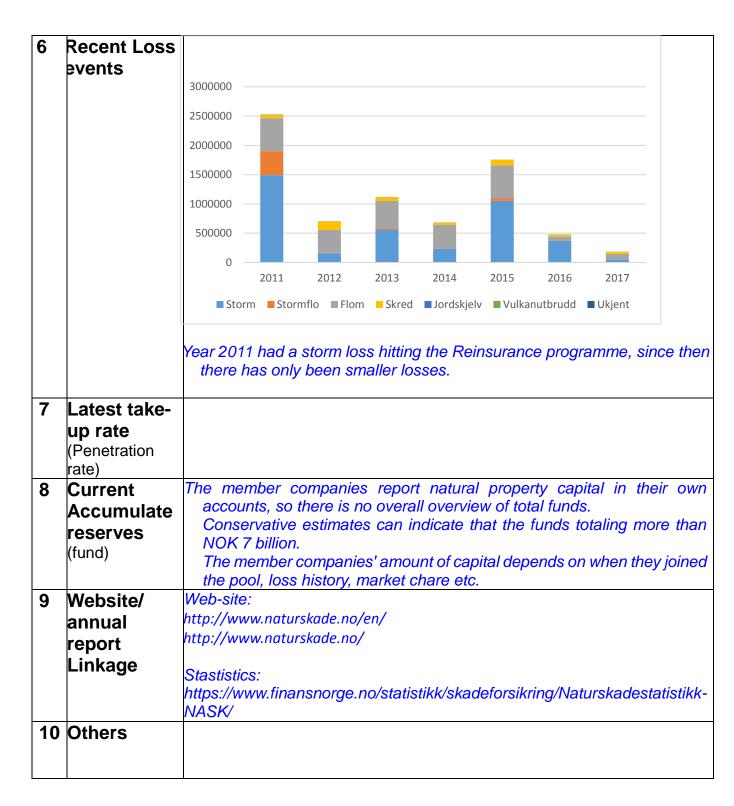

|
| 5 | Current Risk Assuming and Transferring structure (see following diagram) | Current national sum fire insured > NOK 18 trillions Given 0,07 ‰ premium income = NOK 1,26 billions Reinsurance programme; Layer 1 NOK 2,500,000,000 xs NOK 1,500,000,000 Layer 2 NOK 8,500,000,000 xs NOK 4,000,000,000                                                                                                                                                                                                                                                                                                                                                                                                                       |



**Current Risk Assuming and Transferring structure (diagram)**