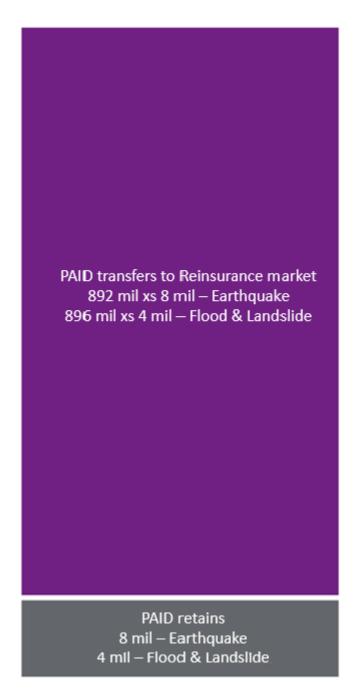

-------------------------------------------------------------------------|
| 8  | Current<br>Accumulate<br>reserves<br>(fund)      | The accumulated catastrophe reserve at the end of December 2018:<br>EUR 12.53 mil                                                             |
| 9  | Website/ annual<br>report Linkage                | Website: paidromania.ro – not yet translated into English.<br>Annual report: https://paidromania.ro/rapoarte                                  |
| 10 | Others                                           |                                                                                                                                               |

## Current Risk Assuming and Transferring structure (diagram)

## PAID Risk Transfer Scheme - REINSURANCE (mil. EUR)



\*Reinsurance program as at 31<sup>st</sup> of December 2018